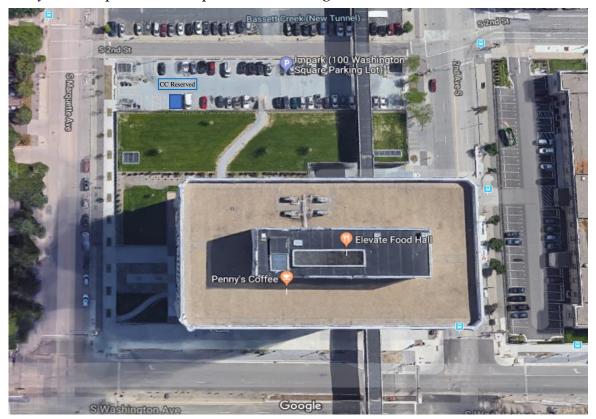

## Parking

Chestnut Cambronne provides validated parking for clients parking in the surface lot behind our building. To enter the surface lot from Washington Avenue South, turn north either onto South Marquette Ave. or Second Ave. South, and then turn onto South 2nd St. The entrance to the lot is on South 2nd Street. There are two reserved parking spots for Chestnut Cambronne, and the rest is open to the public, including Chestnut Cambronne clients. There is additional metered street parking adjacent to the building and non-validated parking may be available atthe Minneapolis Central Library, The Depot, and Marquette Plaza Garage.